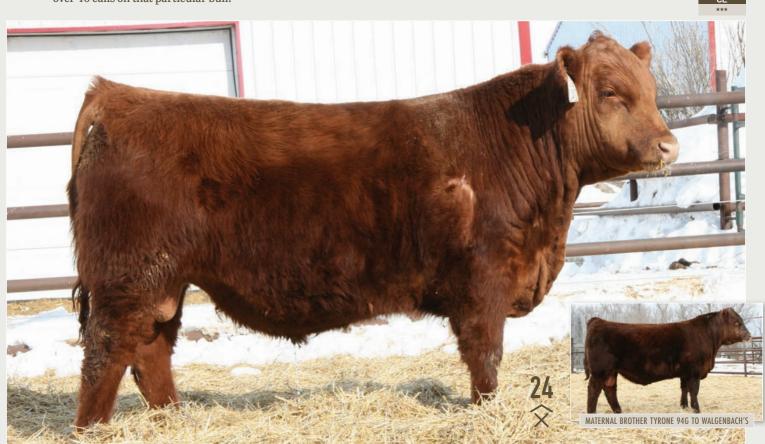

Stout, heavy muscled and big timber. Brother is doing a great job at the Topham Ranch. His mother is a head turner.

RED MOOSE CREEK TOWNER 191J

CDI 191J | APPLIED | MAR 28, 2021

BW 94

act. WW 705

YW ARED MOOSE CREEK BELLE 126F