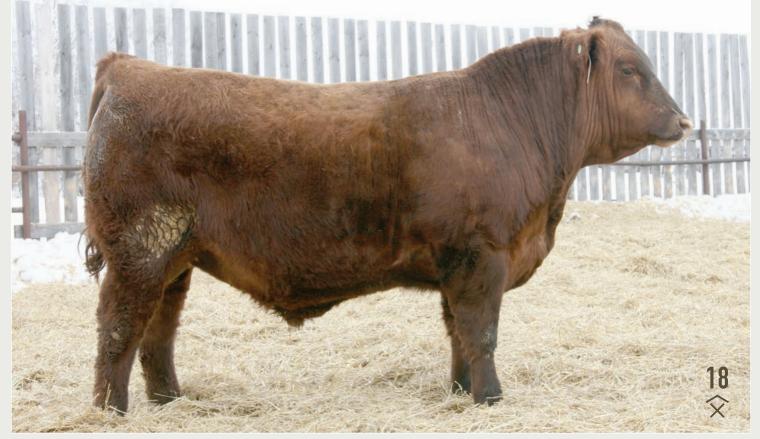

#### RED MOOSE CREEK SMITH 61J

LUO 61J | APPLIED | MAR 6, 2021

BW size RED SSS HIGH ROLLER 440F

act. WW sad RED SOO LINE CASH 9161
771 Dam RED MOOSE CREEK LANA 237E

YW mgs RED MOOSE CREEK TITAN 84X

Brother to our Garrett bull, who brought \$13,500 to good friends Mike & Leslie Camphaug.