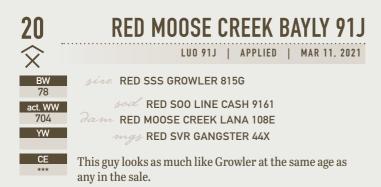

#### **RED MOOSE CREEK WHEELS 122J**

LUO 122J | 2232522 | MAR 16, 2021

act. WW 814

YW

sad RED SVR GANGSTER 44X

size RED SSS TACTIC 651D

Jam RED MOOSE CREEK LANA 5C

mgs RED HOWE DESIGNER 63X