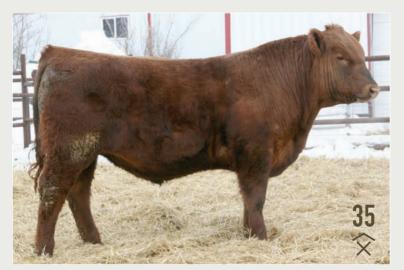

MATERNAL BROTHER MALTA 180H TO STEPHEN BREITKREUZ

| CALVING EASE SCORE | EXPLANATION OF SCORE        | PREFERRED FEMALE TYPE/AGE                   |
|--------------------|-----------------------------|---------------------------------------------|
| *                  | least calving ease          | mature cows/large framed                    |
| **                 | minimal difficulty expected | cows/2nd calvers                            |
| ***                | no difficulty expected      | well developed heifers under supervision    |
| ***                | tremendous calving ease     | heifers of all sizes in minimal supervision |
| ****               | exceptional calving ease    | all classes with no supervision             |