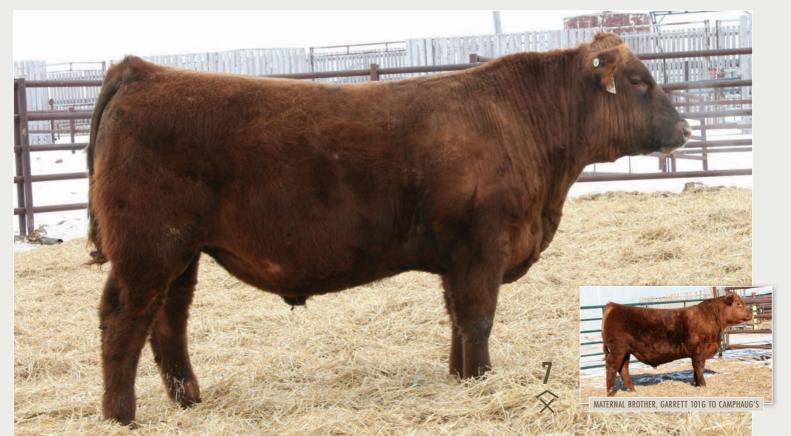

#### **RED MOOSE CREEK GRISDALE 113J**

sod RED T-K SAND HILL 80B

RED MOOSE CREEK LANA 72E

mgs RED HOWE DESIGNER 63X

beside this handsome bastard sale day.

size RED SSS GROWLER 815G

LUO 113J | APPLIED | MAR 14, 2021