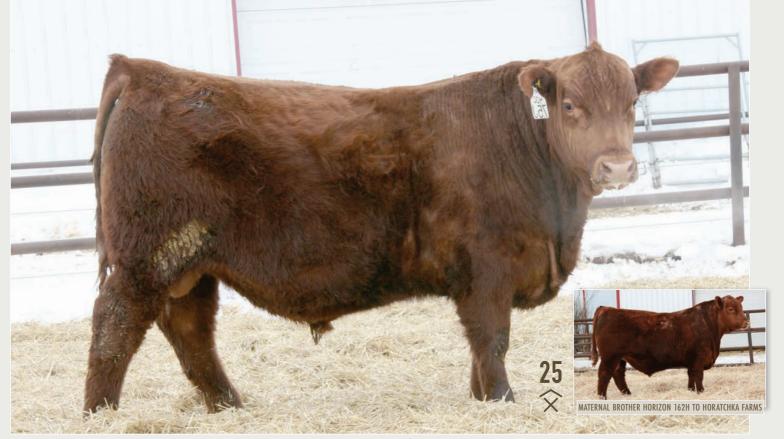

# RED MOOSE CREEK VADAR 12J CDI 12J | 2229607 | FEB 22, 2021 BW 74 act. WW 702 YW RED MOOSE CREEK CLOONEY 20D Aam RED MOOSE CREEK QUEEN 100G Mys RED BLAIR'S NOTORIOUS 14E Sleep easy Ringer son.

16 **⇔** 