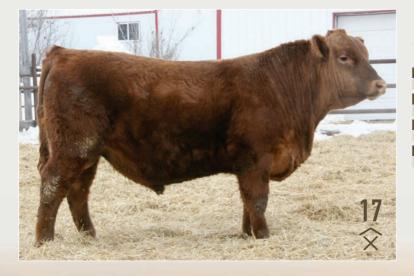

#### **RED MOOSE CREEK MECHAM 164J**

LUO 164J | APPLIED | MAR 22, 2021

**RED SSS GROWLER 815G** 

sad RED FLYING K GALAXY 57B **RED MOOSE CREEK LANA 100D** 

mgs RED SVR GANGSTER 44X

The first Growler son to sell. He's a stud.