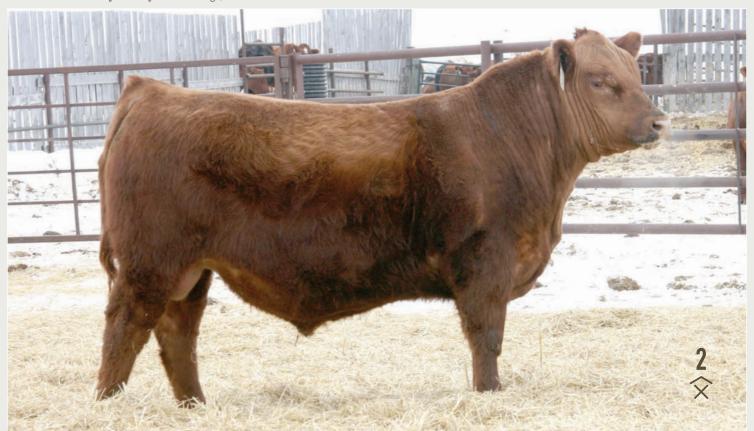

#### **RED MOOSE CREEK MECHAM 164J**

LUO 164J | APPLIED | MAR 22, 2021

**RED SSS GROWLER 815G** 

sad RED FLYING K GALAXY 57B **RED MOOSE CREEK LANA 100D** 

mgs RED SVR GANGSTER 44X

The first Growler son to sell. He's a stud.