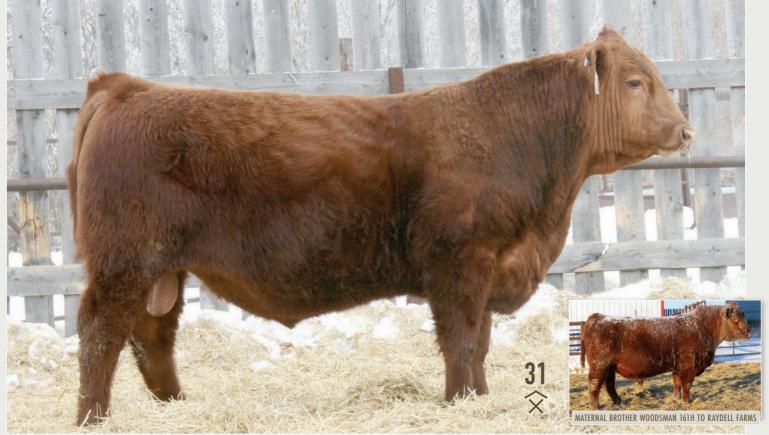

#### **RED MOOSE CREEK MARSHALL 53J**

LUO 53J | APPLIED | MAR 3, 2021

**RED MAR MAC FOOTPRINT 164F** 

sod RED SVR GANGSTER 44X **RED MOOSE CREEK REBA 203C** 

mgs RED THAT'LL DO UNBELIEVABLE 6U

Tremendous individual. We transplanted his mother, this is her natural calf. Maternal brother topped our sale to Mitchell Cattle Co. for \$22,500. This fella is as good as we've raised. Have gone back and forth multiple times about keeping him. I haven't seen a herdbull like him to buy in a few years. Retaining 1/3 interest