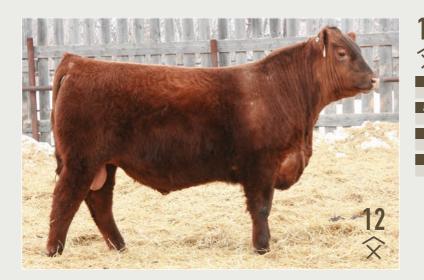

#### **RED MOOSE CREEK MECHAM 164J**

LUO 164J | APPLIED | MAR 22, 2021

**RED SSS GROWLER 815G** 

sad RED FLYING K GALAXY 57B **RED MOOSE CREEK LANA 100D** 

mgs RED SVR GANGSTER 44X

The first Growler son to sell. He's a stud.