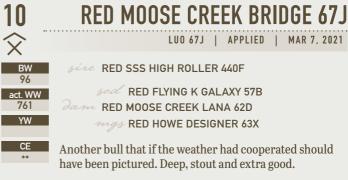

#### **RED MOOSE CREEK GRISDALE 113J**

sod RED T-K SAND HILL 80B

RED MOOSE CREEK LANA 72E

mgs RED HOWE DESIGNER 63X

beside this handsome bastard sale day.

size RED SSS GROWLER 815G

LUO 113J | APPLIED | MAR 14, 2021