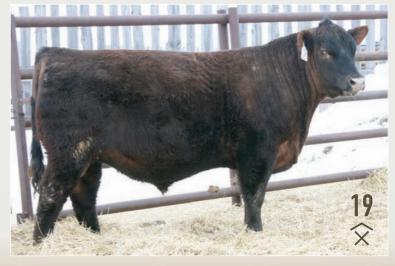

#### **RED MOOSE CREEK MECHAM 164J**

LUO 164J | APPLIED | MAR 22, 2021

**RED SSS GROWLER 815G** 

sad RED FLYING K GALAXY 57B **RED MOOSE CREEK LANA 100D** 

mgs RED SVR GANGSTER 44X

The first Growler son to sell. He's a stud.