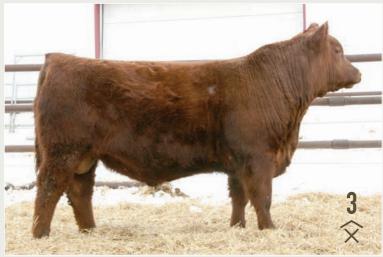

#### **RED MOOSE CREEK TROY 78J**

CDI 78J | 2230932 | MAR 9, 2021

size RED SVR RINGER 48F

sad RED BLAIR'S NOTORIOUS 62B **RED MOOSE CREEK BRNDINA 28G** mgs RED T-K SAND HILL 80B

Dark red, four star general heifer bull.