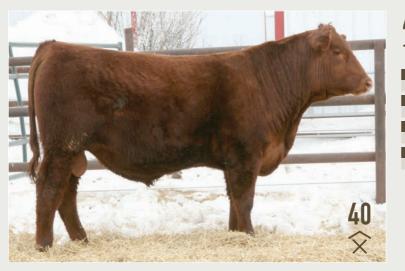

#### **RED MOOSE CREEK TROY 78J**

CDI 78J | 2230932 | MAR 9, 2021

size RED SVR RINGER 48F

sad RED BLAIR'S NOTORIOUS 62B **RED MOOSE CREEK BRNDINA 28G** mgs RED T-K SAND HILL 80B

Dark red, four star general heifer bull.