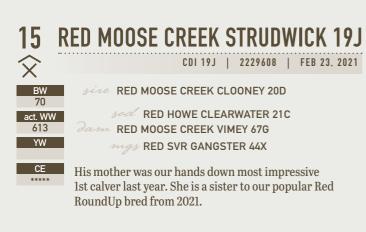

# RED MOOSE CREEK VADAR 12J CDI 12J | 2229607 | FEB 22, 2021 BW 74 act. WW 702 YW RED MOOSE CREEK CLOONEY 20D Aam RED MOOSE CREEK QUEEN 100G Mys RED BLAIR'S NOTORIOUS 14E Sleep easy Ringer son.

16 **⇔** 