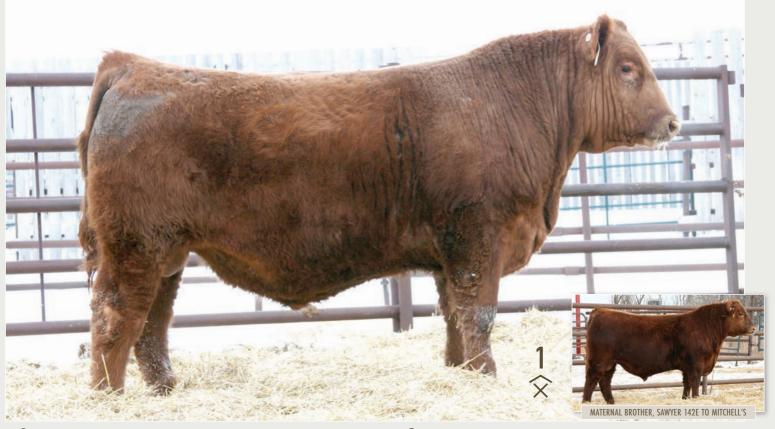

#### **RED MOOSE CREEK MARSHALL 53J**

LUO 53J | APPLIED | MAR 3, 2021

**RED MAR MAC FOOTPRINT 164F** 

sod RED SVR GANGSTER 44X **RED MOOSE CREEK REBA 203C** 

mgs RED THAT'LL DO UNBELIEVABLE 6U

Tremendous individual. We transplanted his mother, this is her natural calf. Maternal brother topped our sale to Mitchell Cattle Co. for \$22,500. This fella is as good as we've raised. Have gone back and forth multiple times about keeping him. I haven't seen a herdbull like him to buy in a few years. Retaining 1/3 interest