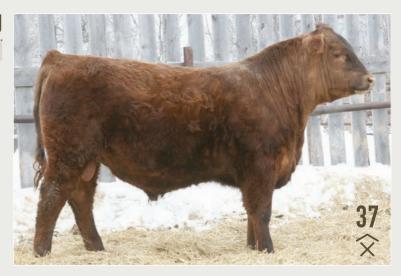

#### **RED MOOSE CREEK BLAST 28J**

CDI 28J | APPLIED | FEB 23, 2021

147D is a bull producing machine. Gave us a lead off bull to 45 year customer, Joe Senderwich

RED SSS HIGH ROLLER 440F

sod RED HOWE DESIGNER 63X Jam RED MOOSE CREEK BRNDINA 147D