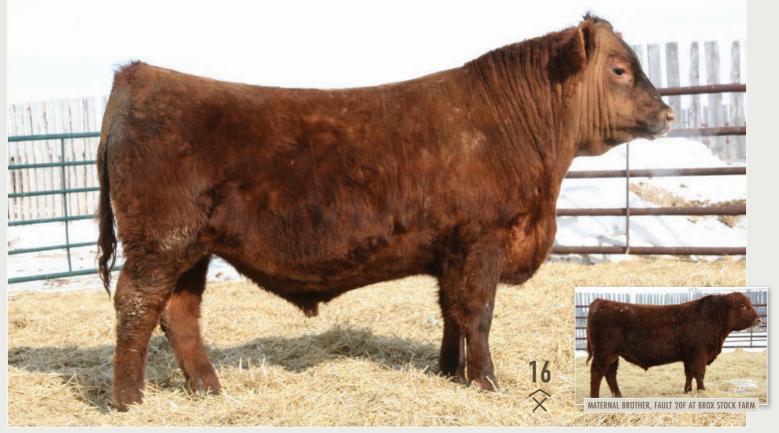

#### **RED MOOSE CREEK MARSHALL 53J**

LUO 53J | APPLIED | MAR 3, 2021

**RED MAR MAC FOOTPRINT 164F** 

sod RED SVR GANGSTER 44X **RED MOOSE CREEK REBA 203C** 

mgs RED THAT'LL DO UNBELIEVABLE 6U

Tremendous individual. We transplanted his mother, this is her natural calf. Maternal brother topped our sale to Mitchell Cattle Co. for \$22,500. This fella is as good as we've raised. Have gone back and forth multiple times about keeping him. I haven't seen a herdbull like him to buy in a few years. Retaining 1/3 interest