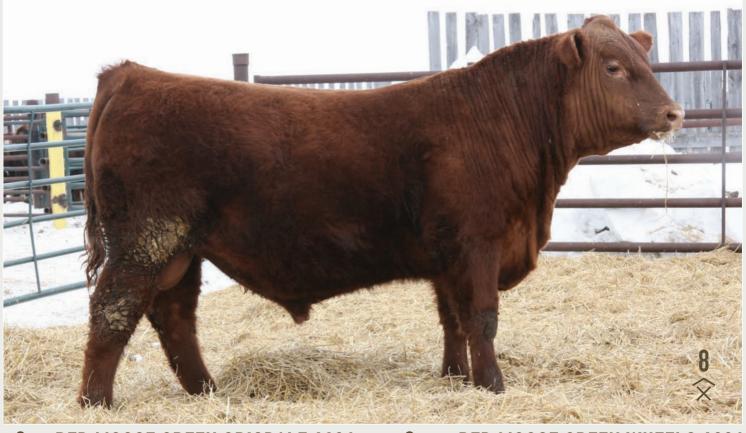

#### RED MOOSE CREEK SMITH 61J

LUO 61J | APPLIED | MAR 6, 2021

BW size RED SSS HIGH ROLLER 440F

act. WW sad RED SOO LINE CASH 9161
771 Dam RED MOOSE CREEK LANA 237E

YW mgs RED MOOSE CREEK TITAN 84X

Brother to our Garrett bull, who brought \$13,500 to good friends Mike & Leslie Camphaug.