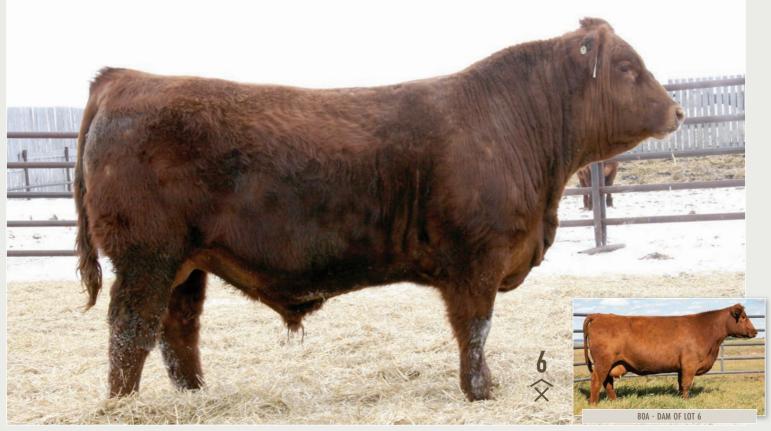

#### RED MOOSE CREEK SMITH 61J

LUO 61J | APPLIED | MAR 6, 2021

BW size RED SSS HIGH ROLLER 440F

act. WW sad RED SOO LINE CASH 9161
771 Dam RED MOOSE CREEK LANA 237E

YW mgs RED MOOSE CREEK TITAN 84X

Brother to our Garrett bull, who brought \$13,500 to good friends Mike & Leslie Camphaug.