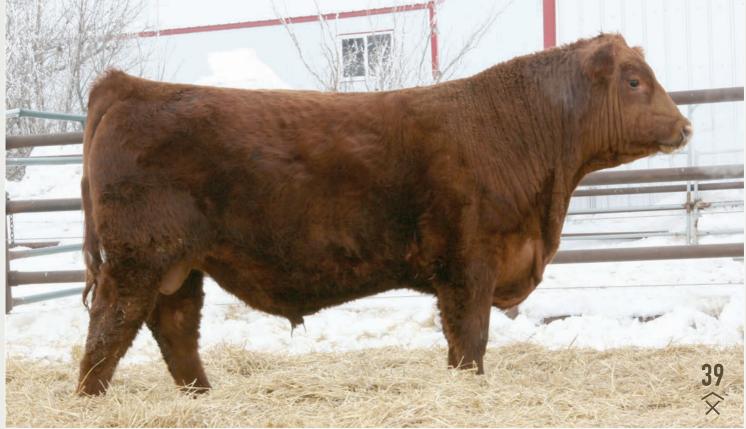

#### **RED MOOSE CREEK STEPHENSON 62J**

LUO 62J | APPLIED | MAR 6, 2021

Soggy, big barreled. Sappy middle? Large center body mass? Know who doesn't say this shit? The front row that buys your calves.

**RED SSS HIGH ROLLER 440F** 

sad RED BLAIR'S NOTORIOUS 62B

Jam RED MOOSE CREEK PRILARK 5F mgs RED SOO LINE CASH 9161