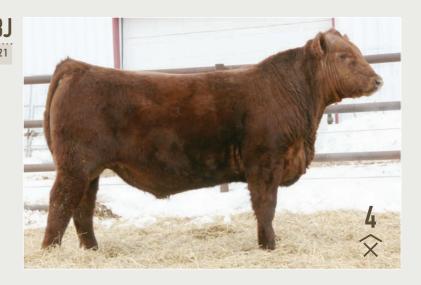

#### **RED MOOSE CREEK BLAST 28J**

CDI 28J | APPLIED | FEB 23, 2021

147D is a bull producing machine. Gave us a lead off bull to 45 year customer, Joe Senderwich

RED SSS HIGH ROLLER 440F

sod RED HOWE DESIGNER 63X Jam RED MOOSE CREEK BRNDINA 147D