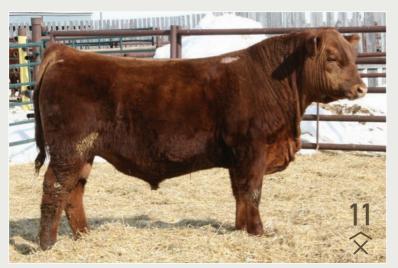

#### **RED MOOSE CREEK MARSHALL 53J**

LUO 53J | APPLIED | MAR 3, 2021

**RED MAR MAC FOOTPRINT 164F** 

sod RED SVR GANGSTER 44X **RED MOOSE CREEK REBA 203C** 

mgs RED THAT'LL DO UNBELIEVABLE 6U

Tremendous individual. We transplanted his mother, this is her natural calf. Maternal brother topped our sale to Mitchell Cattle Co. for \$22,500. This fella is as good as we've raised. Have gone back and forth multiple times about keeping him. I haven't seen a herdbull like him to buy in a few years. Retaining 1/3 interest