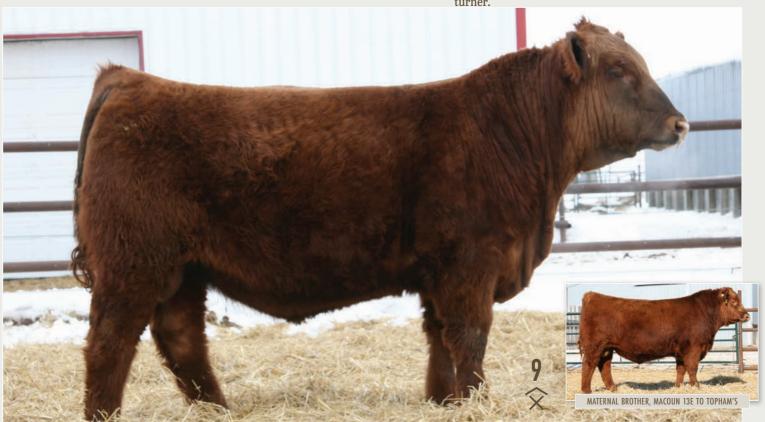

Stout, heavy muscled and big timber. Brother is doing a great job at the Topham Ranch. His mother is a head turner.

RED MOOSE CREEK TOWNER 191J

CDI 191J | APPLIED | MAR 28, 2021

BW 94

act. WW 705

YW ARED MOOSE CREEK BELLE 126F