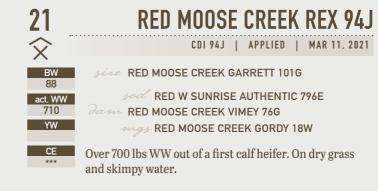

#### **RED MOOSE CREEK GRISDALE 113J**

sod RED T-K SAND HILL 80B

RED MOOSE CREEK LANA 72E

mgs RED HOWE DESIGNER 63X

beside this handsome bastard sale day.

size RED SSS GROWLER 815G

LUO 113J | APPLIED | MAR 14, 2021