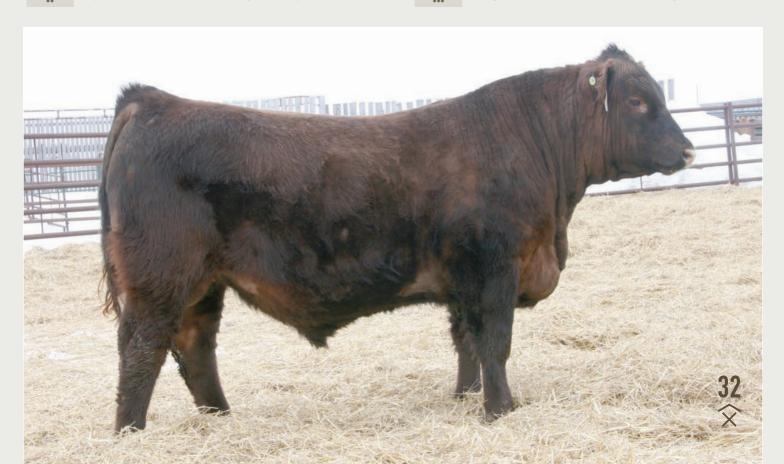

#### **RED MOOSE CREEK MECHAM 164J**

LUO 164J | APPLIED | MAR 22, 2021

**RED SSS GROWLER 815G** 

sad RED FLYING K GALAXY 57B **RED MOOSE CREEK LANA 100D** 

mgs RED SVR GANGSTER 44X

The first Growler son to sell. He's a stud.