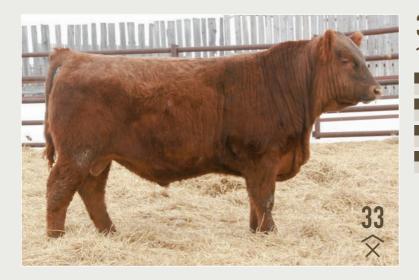

#### RED MOOSE CREEK SMITH 61J

LUO 61J | APPLIED | MAR 6, 2021

BW size RED SSS HIGH ROLLER 440F

act. WW sad RED SOO LINE CASH 9161
771 Dam RED MOOSE CREEK LANA 237E

YW mgs RED MOOSE CREEK TITAN 84X

Brother to our Garrett bull, who brought \$13,500 to good friends Mike & Leslie Camphaug.