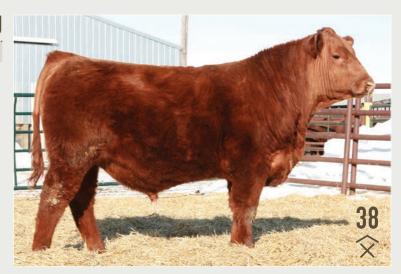

act. WW 819

YW

mgs RED SHODEREE STORM 25S

BW 84

act. WW 761

761

CE

7 RED MOOSE CREEK MILLER 43J

LUO 43J | APPLIED | MAR 1, 2021

RED SSS HIGH ROLLER 440F

RED HOWE DESIGNER 63X
RED MOOSE CREEK LANA 67B

mgs RED MOOSE CREEK PAPARAZZI 100P

Big weaning weight bull. Look at that length of spine. That's where the scale squeaking weight comes from.