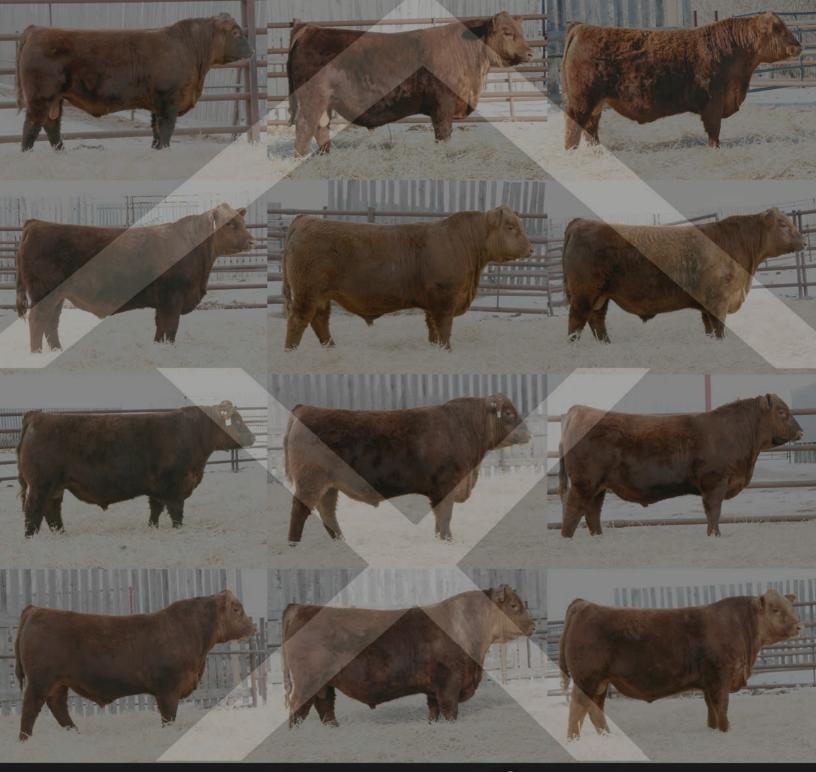

#### OFFERING 40 YEARLING RED ANGUS BULLS

#### **BULL HEALTH**

All bulls vet inspected, scrotal measured and have passed a semen evaluation.

#### PHOTOS AND VIDEOS

Additional photos and videos of the offering will be on the website at www.moosecreekredangus.com

This is a video sale. No bulls will physically enter the sale barn. Viewing of the bulls can take place anytime prior to sale day. Give yourself time on sale morning to evaluate the offering prior to sale time.